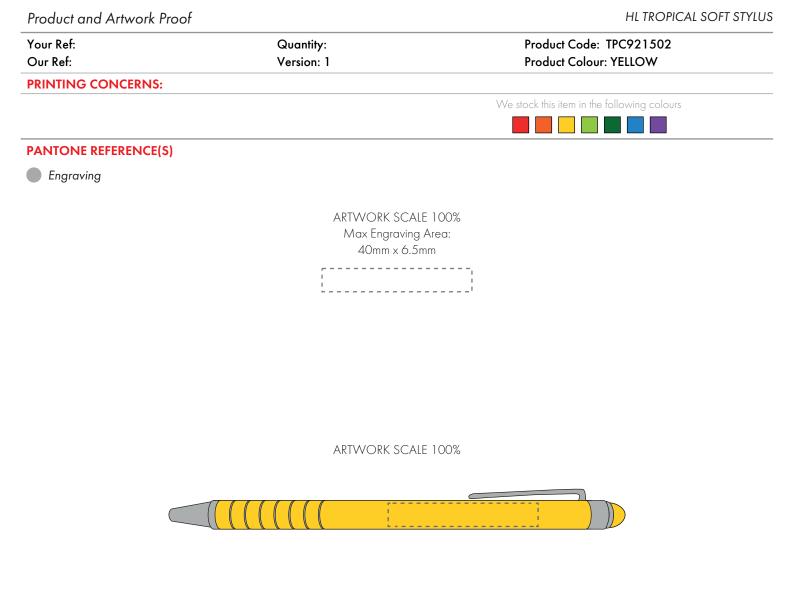

 Your order will not go in to print and production time cannot be confirmed, unless artwork has been approved via the online system.
Once printed, artwork cannot be amended, mistakes must be rectified at visual stage.
Claims for faulty appeds will be been under apply if the appeds are